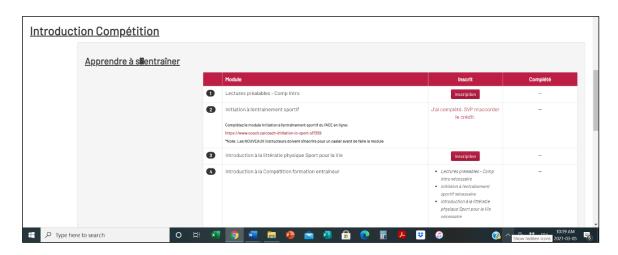

Afin d'être admissible à l'INSCRIPTION officielle à un programme pilot Compé Intro vous devez d'abord remplir les conditions préalables requises pour participer à l'atelier:

- (1) Lectures préalables Comp Intro
- (2) Initiation à l'entraînement sportif
- (3) Introduction à la littératie physique Sport pour la Vie

UNE FOIS que les numéros 1 à 3 seront complétés, "inscription" apparaîtra à côté de (4) Introduction à la Compétition formation entraîneur :

## Mais d'abord, passons à travers les étapes . . . .

**Étape 5:** Commencez par cliquer sur "inscription" dans la rangée pour **(1)** Lectures préalables - Comp Intro

|   | Module                                                                                                                                                                                                                                                              | Inscrit                                                                                              | Complété |
|---|---------------------------------------------------------------------------------------------------------------------------------------------------------------------------------------------------------------------------------------------------------------------|------------------------------------------------------------------------------------------------------|----------|
| 0 | Lectures préalables - Comp Intro                                                                                                                                                                                                                                    | inscription                                                                                          | -        |
| 2 | Initiation à l'entrainement sportif  Complétez le module initiation à l'entrainement sportif du l'ACE en ligne:  https://www.coach.ca/coach-initiation-in-sport-s17259  *Note: Les NOUVEAUX instructeurs doivent s'inscrire pour un casier avant de faire le module | d'al complété. SVP m'accorder<br>le crédit.                                                          | -        |
| 3 | Introduction à la littératie physique Sport pour la Vie                                                                                                                                                                                                             | inscription                                                                                          | -        |
| 4 | Introduction à la Compétition formation entraîneur                                                                                                                                                                                                                  | Lectures préalables - Comp<br>Intro nécessaire     Initiation à l'entraînement     partificéasseaire | -        |