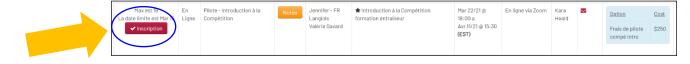

Lorsque vous voyez la formation pour laquelle vous souhaitez vous inscrire, cliquez sur "**Inscription**" dans la première colonne:

Ensuite, cliquez sur « Register » pour procéder au paiement.

Vous serez dirigé vers une page pour effectuer votre paiement de 250,00\$ à Natation Artistique Canada. Veuillez suivre les instructions.