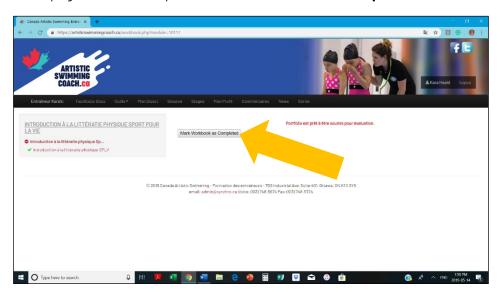

Vous devrez ensuite télécharger le certificat sur artisticswimingcoach.ca en cliquant sur "Choose File" (sélectionnez à partir de votre appareil et téléchargez), puis cliquez sur "Sauver".

Sur la page suivante, cliquez sur "Mark Workbook as Completed".

Un message de félicitations apparaîtra. Cliquez sur "Cliquez ici pour voir votre statut"

Vous verrez alors que vous avez des crochets verts dans votre rangée (3) Introduction à la littératie physique Sport pour la Vie, et "Inscription" maintenant disponible à côté de (4) Introduction à la Compétition formation entraîneur: