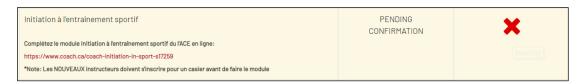

Votre tableau "**Mon statut**" pour Introduction Compétition ressemblera alors à la capture d'écran ci-dessous. Votre OPS devra confirmer que vous avez terminé l'Initiation à l'entraînement sportif avant de vous inscrire à un atelier Compé Intro. Vous recevrez un courriel de confirmation lorsque l'OPS aura confirmé l'Initiation à l'entraînement sportif.