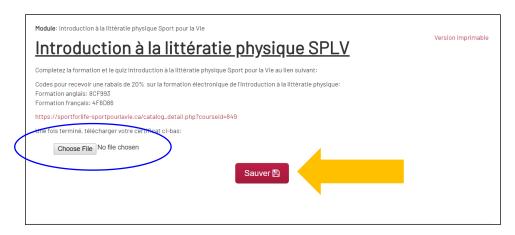

Vous serez amené à la page ci-dessous. Utilisez le lien pour accéder au site du cours en ligne **Introduction à la littératie physique - Le sport c'est pour la vie**(voir la capture d'écran ci-dessous). Vous devrez vous inscrire et payer pour le cours tel qu'indiqué. Veuillez-vous assurer d'utiliser le coupon rabais fourni afin de bénéficier d'un rabais de 20% sur les frais du cours.

Vous devrez ensuite télécharger le certificat sur artisticswimingcoach.ca en cliquant sur "Choose File" (sélectionnez à partir de votre appareil et téléchargez), puis cliquez sur "Sauver".

Sur la page suivante, cliquez sur "Mark Workbook as Completed".