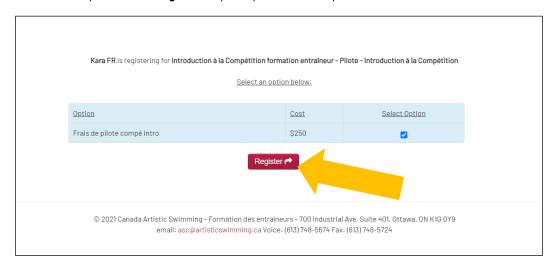

Lorsque vous voyez la formation pour laquelle vous souhaitez vous inscrire, cliquez sur "**Inscription**" dans la première colonne:

Ensuite, cliquez sur « Register » pour procéder au paiement.

Vous serez dirigé vers une page pour effectuer votre paiement de 250,00\$ à Natation Artistique Canada. Veuillez suivre les instructions.