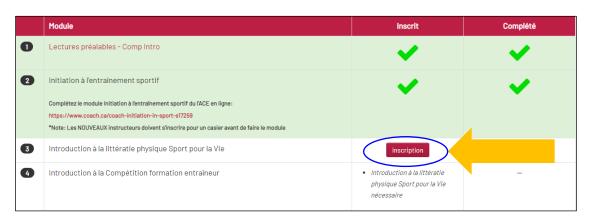

# **Étape 8:** La prochaine étape est de compléter **(3) Introduction à la littératie physique Sport pour la Vie.** Cliquez sur "**inscription**" pour commencer:

\*SI vous l'avez déjà fait pour ALLEZ à l'eau! vous aurez déjà des coches vertes! Vous pouvez passer directement à l'étape 9!

Vous serez amené à la page ci-dessous. Utilisez le lien pour accéder au site du cours en ligne **Introduction à la littératie physique - Le sport c'est pour la vie**(voir la capture d'écran ci-dessous). Vous devrez vous inscrire et payer pour le cours tel qu'indiqué. Veuillez-vous assurer d'utiliser le coupon rabais fourni afin de bénéficier d'un rabais de 20% sur les frais du cours.