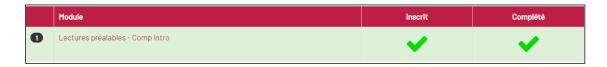

À la page suivante, passez en revue les instructions du Cadre de DLTA de la NAC 2.1 (lecture requise en préparation de l'atelier - lien). Une fois terminé, cliquez sur "« J'ai lu cette page ».

Vous serez ensuite redirigé vers une page de résumé qui conclut la section. Cliquez sur « Cliquez ici pour voir votre statut » qui vous ramènera à la page « Mon statut », où vous verrez que vous avez maintenant des coches vertes sur Lectures préalables - Comp Intro.

- **Étape 7:** La prochaine étape consiste à compléter le module en ligne **(2) Initiation à l'entraînement sportif.** Cliquez sur le lien fourni dans le tableau.
  - \*SI vous l'avez déjà fait pour ALLEZ à l'eau! vous aurez déjà des coches vertes! Vous pouvez passer directement à l'étape 8!
  - \* Les NOUVEAUX instructeurs doivent s'inscrire à un compte Mon Casier avant de suivre le module - ce qui aurait dû être accompli à l'étape 3 lors de l'inscription à artisticswimmingcoach.ca.