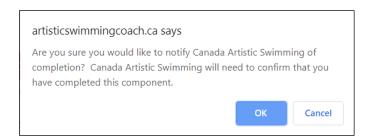

Une fois que vous avez complété Initiation à l'entraînement sportif, vous pouvez retourner à "Mon statut" sur artisticswimmingcoach.ca et cliquer sur "J'ai complété. Svp m'accorder le crédit."

Après avoir cliqué, le message suivant apparaîtra (en anglais) à l'écran:

Cliquez sur "**OK**" si vous êtes prêt à aviser Natation Artistique Canada (NAC) que vous avez complété l'Initiation à l'entraînement sportif. Votre OPS (au nom de NAC) confirmera que votre relevé de notes du PNCE contient maintenant la mention "Initiation à l'entraînement sportif".