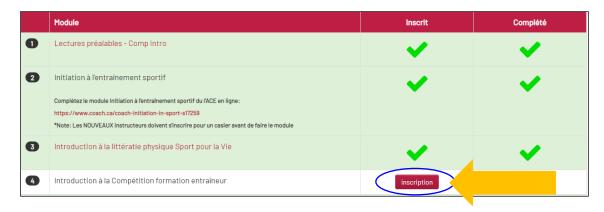

Afin d'être admissible à l'INSCRIPTION officielle à un programme pilot Compé Intro vous devez d'abord remplir les conditions préalables requises pour participer à l'atelier:

- (1) Lectures préalables Comp Intro
- (2) Initiation à l'entraînement sportif
- (3) Introduction à la littératie physique Sport pour la Vie

UNE FOIS que les numéros 1 à 3 seront complétés, "inscription" apparaîtra à côté de (4) Introduction à la Compétition formation entraîneur :