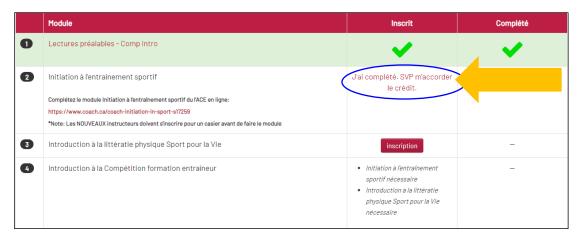

## Mais d'abord, passons à travers les étapes . . . .

**Étape 5:** Commencez par cliquer sur "inscription" dans la rangée pour **(1)** Lectures préalables - Comp Intro

|   | Module                                                                                                                                                                                                                                                              | Inscrit                                                                                              | Complété |
|---|---------------------------------------------------------------------------------------------------------------------------------------------------------------------------------------------------------------------------------------------------------------------|------------------------------------------------------------------------------------------------------|----------|
| 0 | Lectures préalables - Comp Intro                                                                                                                                                                                                                                    | inscription                                                                                          | -        |
| 2 | Initiation à l'entrainement sportif  Complétez le module initiation à l'entrainement sportif du l'ACE en ligne:  https://www.coach.ca/coach-initiation-in-sport-s17259  *Note: Les NOUVEAUX instructeurs doivent s'inscrire pour un casier avant de faire le module | d'al complété. SVP m'accorder<br>le crédit.                                                          | -        |
| 3 | Introduction à la littératie physique Sport pour la Vie                                                                                                                                                                                                             | inscription                                                                                          | -        |
| 4 | Introduction à la Compétition formation entraîneur                                                                                                                                                                                                                  | Lectures préalables - Comp<br>Intro nécessaire     Initiation à l'entraînement     partificéasseaire | -        |