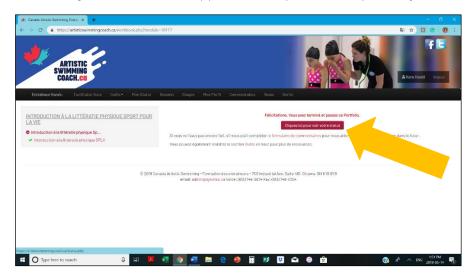

Un message de félicitations apparaîtra. Cliquez sur "Cliquez ici pour voir votre statut"

Vous verrez alors que vous avez des crochets verts dans votre rangée (3) Introduction à la littératie physique Sport pour la Vie, et "Inscription" maintenant disponible à côté de (4) Introduction à la Compétition formation entraîneur:

### Step 9:

Cliquez sur "**inscription**" (comme indiqué ci-dessus) pour vous inscrire à une formation Introduction à la Compétition. Vous serez dirigé vers la page des formations (voir ci-dessous), qui affichera les formations disponibles pour la province dans laquelle vous êtes inscrite. Pour voir les formations disponibles dans d'autres provinces, à côté de la province, sélectionnez "toutes" dans la liste déroulante. Vous pouvez également sélectionner le module et l'année.