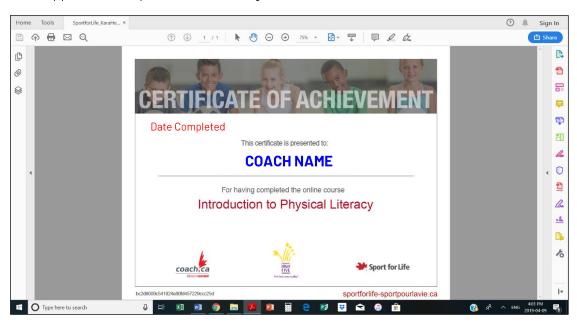

Lorsque vous aurez terminé le cours Le sport c'est pour la vie, vous recevrez un certificat qui ressemblera à l'image ci-dessous. Téléchargez et enregistrez le certificat (PDF) sur votre appareil. Exemple ci-dessous (anglais):