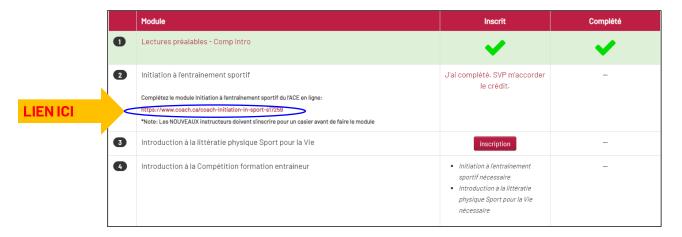

- **Étape 7:** La prochaine étape consiste à compléter le module en ligne **(2) Initiation à l'entraînement sportif.** Cliquez sur le lien fourni dans le tableau.
  - \*SI vous l'avez déjà fait pour ALLEZ à l'eau! vous aurez déjà des coches vertes! Vous pouvez passer directement à l'étape 8!
  - \* Les NOUVEAUX instructeurs doivent s'inscrire à un compte Mon Casier avant de suivre le module - ce qui aurait dû être accompli à l'étape 3 lors de l'inscription à artisticswimmingcoach.ca.

La page Initiation à l'entraînement sportif ressemblera à la capture d'écran ci-dessous. Suivez les instructions fournies par coach.ca.

\* Une fois que vous aurez terminé le module, vous le verrez sur votre relevé de notes de casier de l'ACE sous la rubrique Formation multisport.