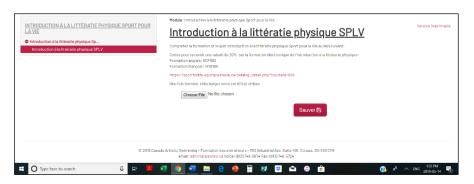

Vous devrez ensuite télécharger le certificat sur artisticswimingcoach.ca en cliquant sur "Choose File" (sélectionnez à partir de votre appareil et téléchargez), puis cliquez sur "Sauver".

Sur la page suivante, cliquez sur "Mark Workbook as Completed".