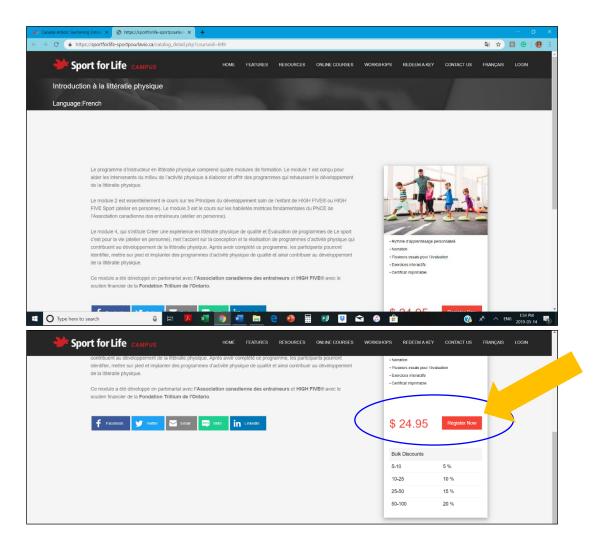

Vous serez amené à la page ci-dessous. Utilisez le lien pour accéder au site du cours en ligne **Introduction à la littératie physique - Le sport c'est pour la vie**(voir la capture d'écran ci-dessous). Vous devrez vous inscrire et payer pour le cours tel qu'indiqué. Veuillez-vous assurer d'utiliser le coupon rabais fourni afin de bénéficier d'un rabais de 20% sur les frais du cours.