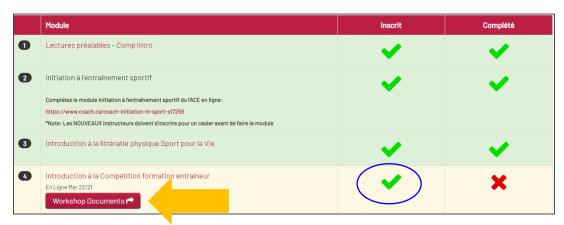

#### Step 10: Revenez à votre page Mon statut en cliquant sur « Mon statut ».

Vous verrez que vous avez une coche verte dans la colonne « Inscrit » pour la ligne **(4) Introduction à la compétition** et un lien « Workshop Documents » est maintenant apparu

Cliquez sur « **Workshop Documents** » pour voir tous les documents que vous utiliserez pour le cours.